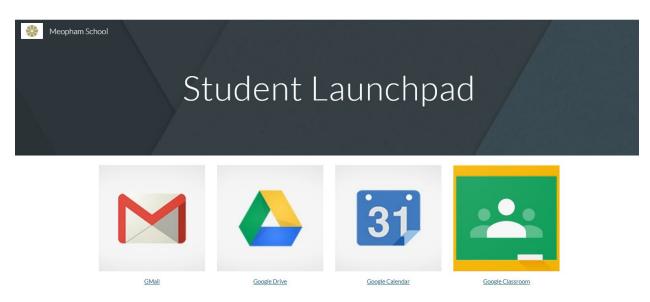

3) You will then be able to access the student launchpad <a href="https://sites.google.com/swale.at/mss-student-launchpad">https://sites.google.com/swale.at/mss-student-launchpad</a>